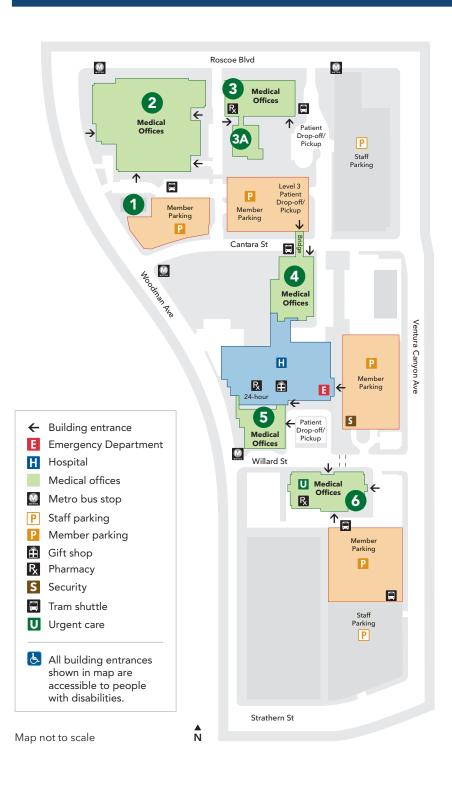

## Finding your way around Panorama City Medical Center

Use this map and department directory (listed on the back) to help you find your way around campus. You can also use our interactive online campus map at kp.org/panoramacitymap.

## **Parking tips**

- For the Emergency Department, 24-hour pharmacy, Hospital, and Medical Offices 5 and 6, use the parking structure near Ventura Canyon Avenue and Willard Street.
- For Medical Offices 2, 3, and 4, use the parking structures on Cantara Street.

Tram shuttle hours vary.

(continues on back)